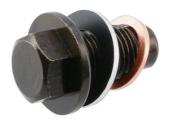

## **Sump Plug & Washers - for Toyota**

An M12 x 1.25mm sump plug and washer suitable for Toyota vehicles.

## **Additional Information**

- · Applications include: Toyota.
- Thread size: M12 x 1.25mm; thread length: 14mm; with 22mm Hex drive.
- Equivalent to OEM 90341-12032, 9004341041000, 6822 ER.
- Supplied with copper washer 12mm ID x 17mm OD x 1.5 thick replacement Part No 36781 (10pc); & an aluminium washer: 12mm ID x 21mm OD x 2mm thick replacement Part No. 36784 (10pc). It is recommended the washer is replaced at every service.
- Included in Connect sump plug rack, Part No. 36810.