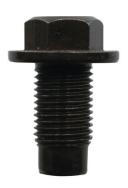

## **Sump Plug & Washers - for Toyota**

An M12 x 1.25mm sump plug and washer suitable for Toyota vehicles.

## **Additional Information**

- · Applications include: Toyota.
- Thread size: M12 x 1.25mm; thread length: 14mm; with 22mm Hex drive.
- Equivalent to OEM 90341-12032, 9004341041000, 6822 ER.
- Supplied with copper washer 12mm ID x 17mm OD x 1.5 thick replacement Part No 36781 (10pc); & an aluminium washer: 12mm ID x 21mm OD x 2mm thick replacement Part No. 36784 (10pc). It is recommended the washer is replaced at every service.
- Included in Connect sump plug rack, Part No. 36810.