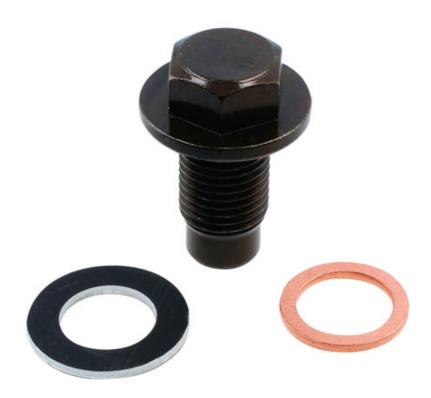

## **Sump Plug & Washers - for Toyota**

An M12 x 1.25mm sump plug and washer suitable for Toyota vehicles.

## **Additional Information**

- · Applications include: Toyota.
- Thread size: M12 x 1.25mm; thread length: 14mm; with 22mm Hex drive.
- Equivalent to OEM 90341-12032, 9004341041000, 6822 ER.
- Supplied with copper washer 12mm ID x 17mm OD x 1.5 thick replacement Part No 36781 (10pc); & an aluminium washer: 12mm ID x 21mm OD x 2mm thick replacement Part No. 36784 (10pc). It is recommended the washer is replaced at every service.
- Included in Connect sump plug rack, Part No. 36810.